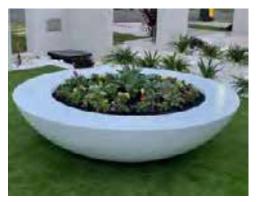

own Premium Dulux Weathershield Colour for an additional \$30

#### TROUGH



#### **DIVIDER TROUGH**



#### **CUBE**



| <u>#</u> | L×W×H (cm) | <u>VOL</u> | KG  | <u>RUST</u><br>FINISH | DULUX CUSTOM<br>SPRAY |
|----------|------------|------------|-----|-----------------------|-----------------------|
| 1        | 30×30×     | 28         | 5   | \$69.95               | \$109.95              |
| 2        | 36×36×38   | 49         | 8.5 | \$79.95               | \$129.95              |
| 3        | 42×42×44   | 77         | 10  | \$109.95              | \$169.95              |
| 4        | 48×48×48   | 110        | 14  | \$149.95              | \$219.95              |
| 5        | 57×57×57   | 185        | 24  | \$249.95              | \$329.95              |

#### **GIANT WOK BOWL**



| <u>Dia×H (cm)</u>                                | <u>VOL</u>                                       | KG                     | <u>FINISH</u> | DULUX CUSTOM<br>SPRAY |  |  |  |  |
|--------------------------------------------------|--------------------------------------------------|------------------------|---------------|-----------------------|--|--|--|--|
| 130×40                                           |                                                  | 120                    | \$1099.95     | \$1099.95             |  |  |  |  |
| * Diameter of t                                  | * Diameter of the base 54 cm and the rim is 25cm |                        |               |                       |  |  |  |  |
| 155×45                                           |