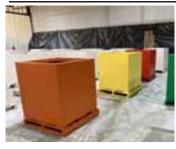

#### A LOT OF THESE PRODUCTS CAN BE MATCHED WITH THE CUBES AND TALL SQUARES IN THE NEXT PAGE

Dulux Custom Spray: White on White | Concrete | Monument | Charcoal | Night Sky

100L×45W×45H - Custom Charcoal

A LOT OF THESE SIZES CAN BE EXTENDED IN LENGTH WITH OUR MATCHING CUBES & TALL SQUARES, ON PAGE 5