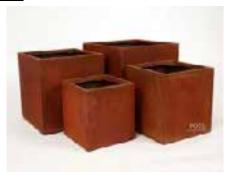

----------|-----|----|--------------------------------|----------------------------------|
| 1        | 33×33×14          | 10  | 4  | \$ <del>49.95</del><br>\$39.95 | \$ <del>69.95</del><br>\$49.95   |
| 2        | 42×42×18          | 18  | 7  | \$ <del>79.95</del><br>\$59.95 | <mark>\$129.95</mark><br>\$99.95 |

DULUX CUSTOM SPRAY

\$149.95

\$259.95

\$339.95

\$339.95

\$599.95

DULUX CUSTOM

SPRAY

Fine concrete reinforced with fibreglass 🗸

Half the weight but double the strength of normal pots 🗸

Can be ordered in custom sizes and shapes 🛹

RUST

FINISH

\$89.95

\$179.95

\$279.95

\$279.95

\$469.95

<u>RUST</u>

FINISH

\$199.95

\$299.95

\$399.95

Choose your own Premium Dulux Weathershield Colour for an additional \$30

#### TROUGH



#### **DIVIDER TROUGH**



#### **CUBE**



| <u>#</u> | L×W×H (cm) | <u>VOL</u> | KG  | <u>RUST</u><br>FINISH | DULUX CUSTOM<br>SPRAY |
|----------|------------|------------|-----|-----------------------|-----------------------|
| 1        | 30×30×     | 28         | 5   | \$69.95               | \$109.95              |
| 2        | 36×36×38   | 49         | 8.5 | \$79.95               | \$129.95              |
| 3        | 42×42×44   | 77         | 10  | \$109.95              | \$169.95              |
| 4        | 48×48×48   | 110        | 14  | \$149.95              | \$219.95              |
| 5        | 57×57×57   | 185        | 24  | \$249.95              | \$329.95              |

#### **GIANT WOK BOWL**



| <u>Dia×H (cm)</u>                                | <u>VOL</u>                                       | KG