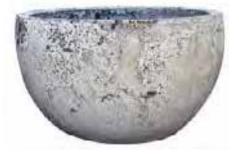

#### **CHOPPED TUB TREE PLANTER**

| <u>#</u> | <u>Dia×H (cm)</u> | VOL | <u>KG</u> | <u>RAW</u><br>CONCRETE           | DULUX CUSTOM<br>SPRAY           |
|----------|-------------------|-----|-----------|----------------------------------|---------------------------------|
| 1        | 30×22             | 15  | 3         | <del>\$49.95</del><br>\$39.95    | \$ <del>69.95</del><br>\$49.95  |
| 2        | 36×26             | 27  | 5         | \$ <del>69.95</del><br>\$49.95   | <del>\$79.95</del><br>\$59.95   |
| 3        | 42×30             | 40  | 6         | \$ <del>89.95</del><br>\$69.95   | <del>\$119.95</del><br>\$89.95  |
| 4        | 48×34             | 60  | 8         | <del>\$119.95</del><br>\$89.95   | <del>\$149.95</del><br>\$119.95 |
| 5        | 56×40             | 100 | 12        | \$ <del>169.95</del><br>\$129.95 | <del>\$189.95</del><br>\$149.95 |
| 6        | 75×54             | 240 | 23        | <del>\$449.95</del><br>\$349.95  | <del>\$499.95</del><br>\$399.95 |
| 7        | 90×64             | 405 | 34        |                                  | <del>\$649.95</del><br>\$499.95 |
| 8        | 100×72            | 565 | 44        |                                  | <del>\$799.95</del><br>\$599.95 |
| 9        | 112×80            | 790 | 61        |                                  | <del>\$999.95</del><br>\$799.95 |
|          |                   |     |           |                                  |                                 |