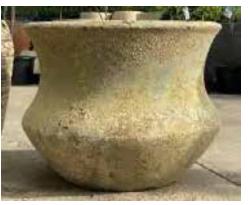

#### **CHOPPED TUB TREE PLANTER**

| <u>#</u> | <u>Dia×H (cm)</u> | VOL | <u>KG</u> | <u>RAW</u><br>CONCRETE           | DULUX CUSTOM<br>SPRAY           |
|----------|-------------------|-----|-----------|----------------------------------|---------------------------------|
| 1        | 30×22             | 15  | 3         | <del>\$49.95</del><br>\$39.95    | \$ <del>69.95</del><br>\$49.95  |
| 2        | 36×26             | 27  | 5         | \$ <del>69.95</del><br>\$49.95   | <del>\$79.95</del><br>\$59.95   |
| 3        | 42×30             | 40  | 6         | \$ <del>89.95</del><br>\$69.95   | <del>\$119.95</del><br>\$89.95  |
| 4        | 48×34             | 60  | 8         | <del>\$119.95</del><br>\$89.95   | <del>\$149.95</del><br>\$119.95 |
| 5        | 56×40             | 100 | 12        | \$ <del>169.95</del><br>\$129.95 | <del>\$189.95</del><br>\$149.95 |
| 6        | 75×54             | 240 | 23        | <del>\$449.95</del><br>\$349.95  | <del>\$499.95</del><br>\$399.95 |
| 7        | 90×64             | 405 | 34        |                                  | <del>\$649.95</del><br>\$499.95 |
| 8        | 100×72            | 565 | 44        |                                  | <del>\$799.95</del><br>\$599.95 |
| 9        | 112×80            | 790 | 61        |                                  | <del>\$999.95</del><br>\$799.95 |
|          |                   |     |           |                                  |                                 |