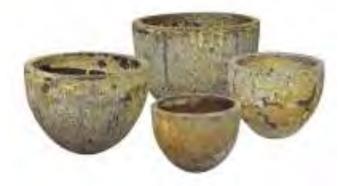

#### **CHOPPED TUB TREE PLANTER**

| <u>#</u> | <u>Dia×H (cm)</u> | VOL | <u>KG</u> | <u>RAW</u><br>CONCRETE           | DULUX CUSTOM<br>SPRAY           |
|----------|-------------------|-----|-----------|----------------------------------|---------------------------------|
| 1        | 30×22             | 15  | 3         | <del>\$49.95</del><br>\$39.95    | \$ <del>69.95</del><br>\$49.95  |
| 2        | 36×26             | 27  | 5         | \$ <del>69.95</del><br>\$49.95   | <del>\$79.95</del><br>\$59.95   |
| 3        | 42×30             | 40  | 6         | \$ <del>89.95</del><br>\$69.95   | <del>\$119.95</del><br>\$89.95  |
| 4        | 48×34             | 60  | 8         | <del>\$119.95</del><br>\$89.95   | <del>\$149.95</del><br>\$119.95 |
| 5        | 56×40             | 100 | 12        | \$ <del>169.95</del><br>\$129.95 | <del>\$189.95</del><br>\$149.95 |
| 6        | 75×54             | 240 | 23        | <del>\$449.95</del><br>\$349.95  | <del>\$499.95</del><br>\$399.95 |
| 7        | 90×64             | 405 | 34        |                                  | <del>\$649.95</del><br>\$499.95 |
| 8        | 100×72            | 565 | 44        |                                  | <del>\$799.95</del><br>\$599.95 |
| 9        | 112×80            | 790 | 61        |                                  | <del>\$999.95</del><br>\$799.95 |
|          |                   |     |           |                                  |                                 |