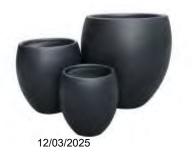

#### OUR BEST SELLING RANGE

LIGHTWEIGHT STONELITE POTS

GRC RUSTED POTS

LIGHTWEIGHT TERRAZZO POTS

ATLANTIS POTS

THAI LIMESTONE POTS

ANCIENT

OCEAN

ALL PRICES INCLUDE GST

Up To 40% Off This Range

Raw Concrete

Contemporary design 🗸 One third the weight of regular pots 🗸

50% stronger than regular pots 🗸

A wide variety of shapes and sizes 🧹

Choose your own Premium Dulux Weathershield Colour for an additional \$30

Up To 40% Off This Range

Contemporary design 🗸 One third the weight of regular pots 🗸 50% stronger than regular pots 🗸

A wide variety of shapes and sizes 🧹

Raw Concrete

Dulux Custom Spray: White on White | Concrete | Monument | Charcoal | Night Sky

### Lightweight StoneLite Up To 40% Off This Range

Contemporary design ✔ One third the weight of regular pots ✔

50% stronger than regular pots 🔶 A wide variety of shapes and sizes 🏑

Raw Concrete

Dulux Custom Spray: White on White | Concrete | Monument | Charcoal | Night Sky