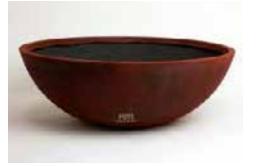

\$3699.95     | \$3699.95             |  |  |  |  |
| * Diameter of the base 80 cm and the rim is 30cm |                                                  |                        |               |                       |  |  |  |  |
| *Feet should not be used                         |                                                  |                        |               |                       |  |  |  |  |

L×W×H (cm)

60×30×32

80×36×38

 $100 \times 42 \times 44$ 

 $100 \times 45 \times 45$ 

115×48×50

L×W×H (cm)

85×28×70

100×35×80

75×20×

<u>#</u>

1

3

4

5

<u>#</u>

1

2

3

VOL

56

108

180

200

270

VOL

90

167

280

KG

13

20

39

41

54

KG

20

30

50

Half the weight but double the strength of normal pots

Can be ordered in custom sizes and shapes

#### WOK BOWL



Choose your own Premium Dulux Weathershield Colour for an additional \$30

| <u>#</u> | <u>Dia×H (cm)</u> | VOL | KG | <u>RUST</u><br>FINISH | DULUX CUSTOM<br>SPRAY |
|----------|-------------------|-----|----|-----------------------|-----------------------|
| 1        | 75×30             | 65  | 10 | \$169.95              |                       |
| 2        | 95×35             | 120 | 18 | \$299.95              |                       |
| 3        | 115×40            | 250 | 23 | \$399.95              |                       |
| 4        | 45×45×55          |     |    | \$249.95              | \$299.95              |

| <u>#</u> | <u>Dia×H (cm)</u> | <u>VOL</u> | KG  | <u>RUST</u><br>FINISH | DULUX CUSTOM<br>SPRAY |
|----------|-------------------|------------|-----|-------------------