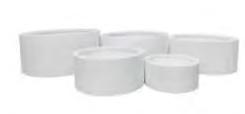

#### **CHOPPED TUB TREE PLANTER**

| <u>#</u> | <u>Dia×H (cm)</u> | VOL | <u>KG</u> | <u>RAW</u><br>CONCRETE           | DULUX CUSTOM<br>SPRAY           |
|----------|-------------------|-----|-----------|----------------------------------|---------------------------------|
| 1        | 30×22             | 15  | 3         | <del>\$49.95</del><br>\$39.95    | \$ <del>69.95</del><br>\$49.95  |
| 2        | 36×26             | 27  | 5         | \$ <del>69.95</del><br>\$49.95   | <del>\$79.95</del><br>\$59.95   |
| 3        | 42×30             | 40  | 6         | \$ <del>89.95</del><br>\$69.95   | <del>\$119.95</del><br>\$89.95  |
| 4        | 48×34             | 60  | 8         | <del>\$119.95</del><br>\$89.95   | <del>\$149.95</del><br>\$119.95 |
| 5        | 56×40             | 100 | 12        | \$ <del>169.95</del><br>\$129.95 | <del>\$189.95</del><br>\$149.95 |
| 6        | 75×54             | 240 | 23        | <del>\$449.95</del><br>\$349.95  | <del>\$499.95</del><br>\$399.95 |
| 7        | 90×64             | 405 | 34        |                                  | <del>\$649.95</del><br>\$499.95 |
| 8        | 100×72            | 565 | 44        |                                  | <del>\$799.95</del><br>\$599.95 |
| 9        | 112×80            | 790 | 61        |                                  | <del>\$999.95</del><br>\$799.95 |
|          |                   |     |           |                                  |                                 |