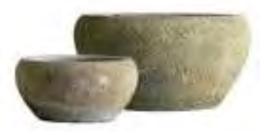

#### **CHOPPED TUB TREE PLANTER**

| <u>#</u> | <u>Dia×H (cm)</u> | VOL | <u>KG</u> | <u>RAW</u><br>CONCRETE           | DULUX CUSTOM<br>SPRAY           |
|----------|-------------------|-----|-----------|----------------------------------|---------------------------------|
| 1        | 30×22             | 15  | 3         | <del>\$49.95</del><br>\$39.95    | \$ <del>69.95</del><br>\$49.95  |
| 2        | 36×26             | 27  | 5         | \$ <del>69.95</del><br>\$49.95   | <del>\$79.95</del><br>\$59.95   |
| 3        | 42×30             | 40  | 6         | \$ <del>89.95</del><br>\$69.95   | <del>\$119.95</del><br>\$89.95  |
| 4        | 48×34             | 60  | 8         | <del>\$119.95</del><br>\$89.95   | <del>\$149.95</del><br>\$119.95 |
| 5        | 56×40             | 100 | 12        | \$ <del>169.95</del><br>\$129.95 | <del>\$189.95</del><br>\$149.95 |
| 6        | 75×54             | 240 | 23        | <del>\$449.95</del><br>\$349.95  | <del>\$499.95</del><br>\$399.95 |
| 7        | 90×64             | 405 | 34        |                                  | <del>\$649.95</del><br>\$499.95 |
| 8        | 100×72            | 565 | 44        |                                  | <del>\$799.95</del><br>\$599.95 |
| 9        | 112×80            | 790 | 61        |                                  | <del>\$999.95</del><br>\$799.95 |
|          |                   |     |           |                                  |                                 |