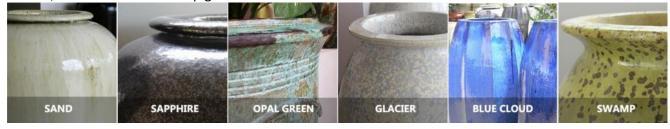

## Sizes, Colours and Lead Times

Available in a wide range of shapes. The Premium Glaze comes in Factory Glazes Sand, Sapphire, Opal Green, Glacier, Blue Cloud and Swamp glazed finishes as shown below.