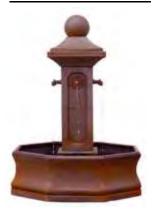

# **TROUGHS**

100L×45W×45H - Custom Charcoal

A LOT OF THESE SIZES CAN BE EXTENDED IN LENGTH WITH OUR MATCHING CUBES & TALL SQUARES, **ON PAGE 5** 