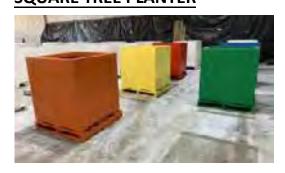

# **SQUARE TREE PLANTER**

### **SQUARE TREE PLANTER**

| 1 | 100×100×100        | 950       | 350 | \$1799.95 | \$1649.95 |
|---|--------------------|-----------|-----|-----------|-----------|
|   | *comes with 9 feet | t attache | d   |           |           |
| 2 | 150×150×100        | 2138      | 500 | \$3899.95 | \$3449.95 |
|   | *comes with 16 fee | et attach | ed  |           |           |
| 3 | 200×200×100        | 3800      | 700 | \$5599.95 | \$4999.95 |
|   | *comes with 25 fee | et attach | ed  |           |           |