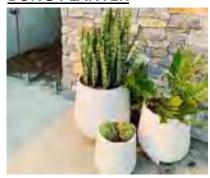

# Up To 40% Off This Range

Contemporary design  $\checkmark$ 

One third the weight of regular pots 🗸

50% stronger than regular pots 🗸

Dulux Custom Spray: White on White | Concrete | Monument | Charcoal | Night Sky

Up To 40% Off This Range

Contemporary design 🗸

**Dulux Custom Spray** RRP | Our Price

\$599.95

\$999.95

One third the weight of regular pots 🗸

50% stronger than regular pots 🗸

A wide variety of shapes and sizes 🧹