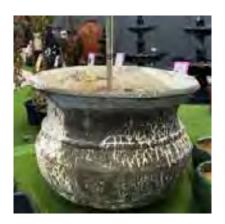

# **CAULDRON**

| <u>#</u> | Dia × H (cm) | <u>VOL</u> | <u>KG</u> | RUST<br>FINISH | DULUX CUSTOM<br>SPRAY |
|----------|--------------|------------|-----------|----------------|-----------------------|
| 1        | 74×36        | 80         | 25        | \$399.95       | \$499.95              |
| 2        | 97×46        | 150        | 34        | \$499.95       | \$599.95              |
| 3        | 117×52       | 350        | 50        | \$699.95       | \$799.95              |