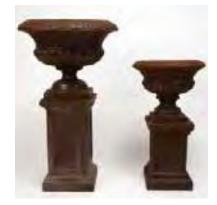

# **CLASSIC URN** & PEDESTAL

|          | <u>(cm)</u>                | <u>VOL</u> | KG | <u>DULUX CUSTOM</u><br><u>SPRAY</u> |
|----------|----------------------------|------------|----|-------------------------------------|
| Urn      | <b>Dia×H (cm)</b><br>54×45 | 25         | 15 | <del>\$249.95</del><br>\$199.95     |
| Pedestal | (L×W×H)<br>34×34×51        |            | 14 | <del>\$199.95</del><br>\$149.95     |

# **ORNATE URN** & PEDESTAL

| <u>DULUX CUSTOM</u><br><u>SPRAY</u> | <u>KG</u> | <u>VOL</u> | <u>(cm)</u>                |          |
|-------------------------------------|-----------|------------|----------------------------|----------|
| <del>\$399.95</del><br>\$299.95     | 20        | 40         | <b>Dia×H (cm)</b><br>57×54 | Urn      |
| <del>\$249.95</del><br>\$199.95     | 16        |            | (L×W×H)<br>45×45×45        | Pedestal |