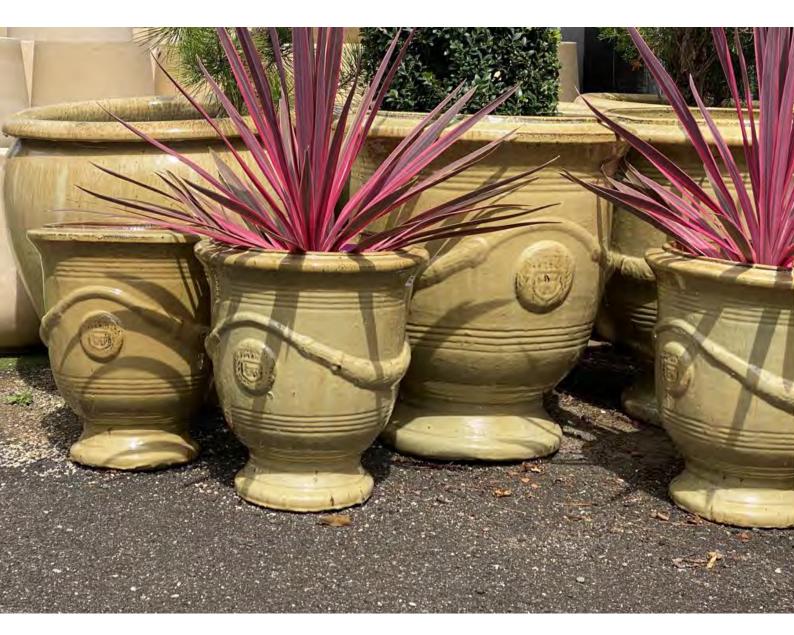

5 |
| 53×43      | 26        | \$179.95 |
| 66×47      | 48        | \$399.95 |
|            |           |          |

#### **ADOBE JAR**



| Dia×H (cm) | <u>KG</u> | PRICE    |
|------------|-----------|----------|
| 64×86      | 54        | \$299.95 |

Hand-made in Vietnam in a millennia-old tradition 🗸

Double-fired for frost resistance 🗸

Glazes carefully designed for beauty & consistency 🗸

Wide range of shapes and sizes



### Glaze

Hand-made in Vietnam in a millennia-old tradition 🗸

Double-fired for frost resistance 🗸

Glazes carefully designed for beauty & consistency 🗸

Wide range of shapes and sizes 🧹

### **Anduze Urn**





| Dia×H (cm) | <u>KG</u> | PRICE    |
|------------|-----------|----------|
| 40×45      | 20        | \$199.95 |
| 58×66      | 50        | \$399.95 |



### **AVAILABLE IN PREMIUM GLAZE COLOURS**

#### **3-COLUMN GLASS-TOP FOUNTAIN**





| <b>FOUNTAIN</b> | RECOMMENDED |          |               | DED PUMP   |
|-----------------|-------------|----------|---------------|------------|
| L×W×H (cm)      | KG          | PRICE    | <u>(L/hr)</u> | PUMP PRICE |
| 80×80×102       | 39          | \$499.95 | 2300          | \$229.95   |

**Optional Product Accessories** 

We also sell an appropriate low-voltage pump, the Reefe RP2400LV, for

#### **COLOSSUS FOUNTAIN**





Red Rust

| <u>FOUNTAIN</u> |           |           | RECOMMENI     | DED PUMP   |
|-----------------|-----------|-----------|---------------|------------|
| L×W×H (cm)      | <u>KG</u> | PRICE     | <u>(L/hr)</u> | PUMP PRICE |
| 70×70×132       | 32        | \$699.95  | 2300