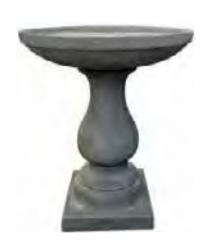

# **ELEGANT BIRDBATH**

| Dia×H (cm) | <u>VOL</u> | <u>KG</u> |
|------------|------------|-----------|
| 56×65      | 18         | 16        |

| RAW CONCRETE        | DULUX CUSTOM        | RUST FINISH         |
|---------------------|---------------------|---------------------|
| <del>\$229.95</del> | <del>\$259.95</del> | <del>\$279.95</del> |

\$159.95

\$139.95