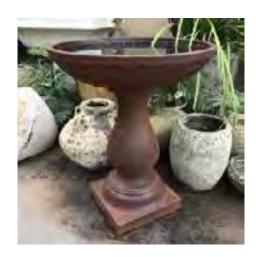

# **ELEGANT BIRDBATH**

| Dia×H (cm) | <u>VOL</u> | <u>KG</u> |
|------------|------------|-----------|
| 56×65      | 18         | 16        |

| RAW CONCRETE        | DULUX CUSTOM        | RUST FINISH         |
|---------------------|---------------------|---------------------|
| <del>\$229.95</del> | <del>\$259.95</del> | <del>\$279.95</del> |

\$159.95

\$139.95