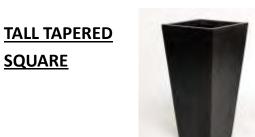

### **TALL TAPERED SQUARE**

| #   | LxWxH(cm)    | Vol(L) | KG |
|-----|--------------|--------|----|
| 30. | 25 × 25 × 45 | 29     | 7  |
| 31. | 30 × 30 × 55 | 50     | 9  |
| 32. | 36 × 36 × 66 | 85     | 13 |
| 33. | 44 × 44 × 92 | 178    | 22 |