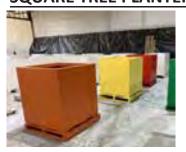

216    | 25  | <del>\$249.95</del> | \$199.95           | <del>\$299.95</del>  | \$239.95                        |
| 8.  | $70 \times 70 \times 70$ | 343    | 32  | <del>\$499.95</del> | \$399.95           | <del>\$649.95</del>  | \$499.95                        |
| 9.  | 80 × 80 × 80             | 512    | 512 |                     | NA                 | <del>\$899.95</del>  | \$699.95                        |
| 10. | 90 × 90 × 90             | 729    | 88  |                     | NA                 | <del>\$1199.95</del> | \$899.95                        |
|     |                          |        |     |                     |                    |                      |                                 |

**Raw Concrete** 

NA

NA

Vol(L)

486

810

KG

48

92

# **SQUARE TREE PLANTER**



# **TALL SQUARE**



| 14. | 100 x 100 x 100           | 950    | 350 | NA                           | \$1,649.95                        |
|-----|---------------------------|--------|-----|------------------------------|-----------------------------------|
| 15. | 150 x 150 x 100           | 2138   | 500 | NA                           | \$3,449.95                        |
| 16. | 200 x 200 x 100           | 3800   | 700 | NA                           | \$4,999.95                        |
| #   | LxWxH(cm)                 | Vol(L) | KG  | Raw Concrete                 | Dulux Custom Spray                |
| 17. | 20 × 20 × 50              | 20     | 5   | <del>\$69.95</del> \$49.95   | \$ <del>89.95</del> \$69.95       |
| 18. | $20 \times 20 \times 60$  | 24     | 6   | <del>\$69.95</del>