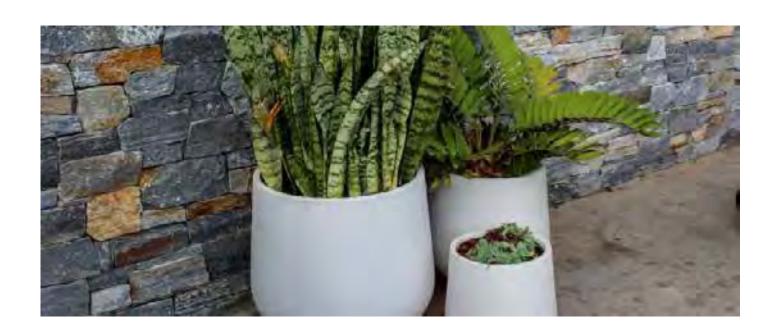

# Up To 40% Off This Range

Contemporary design  $\checkmark$ 

One third the weight of regular pots 🗸

50% stronger than regular pots 🗸

Dulux Custom Spray: White on White | Concrete | Monument | Charcoal | Night Sky

Up To 40% Off This Range

Contemporary design 🗸

**Dulux Custom Spray** RRP | Our Price

\$599.95

\$999.95

One third the weight of regular pots 🗸

50% stronger than regular pots 🗸

A wide variety of shapes and sizes 🧹