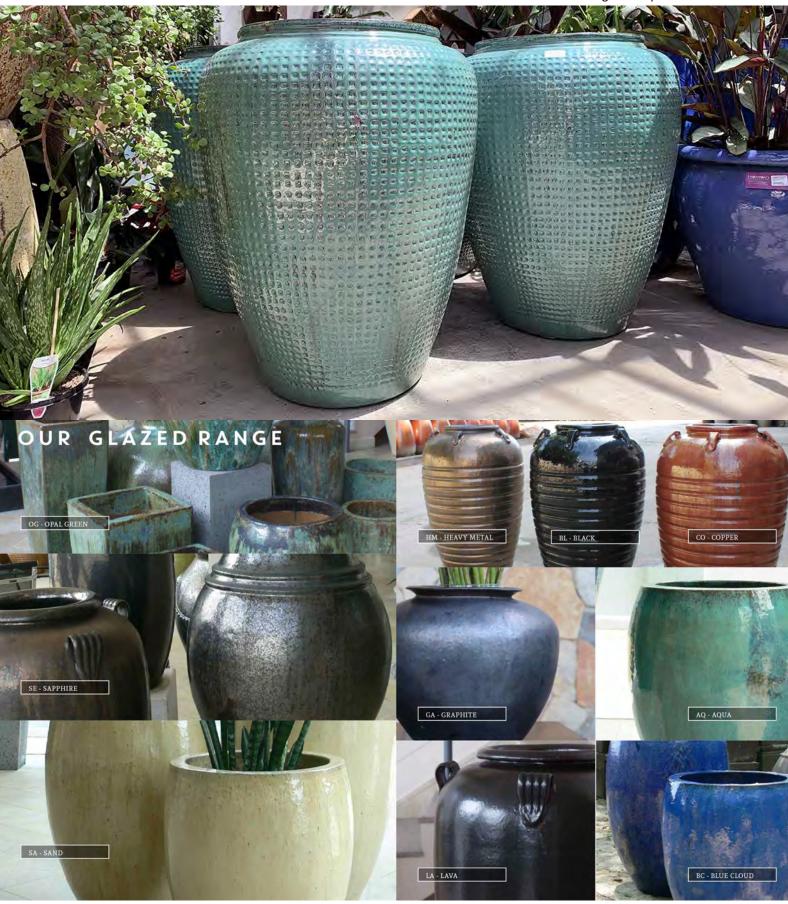

<u>KG</u> | PRICE    |
|------------|-----------|----------|
| 38×35      | 15        | \$119.95 |



CODE

Dia×H (cm)

### **TEMPLE JAR**

|  | 47×65 | 28 |
|--|-------|----|
|  |       |    |

### **BALL PLANTER**



| Dia×H (cm) | <u>KG</u> | PRICE    |
|------------|-----------|----------|
| 29×24      | 8         | \$69.95  |
| 40×33      | 14        | \$109.95 |
| 53×43      | 26        | \$179.95 |
| 66×47      | 48        | \$399.95 |
|            |           |          |

#### **ADOBE JAR**



| Dia×H (cm) | <u>KG</u> | PRICE    |
|------------|-----------|----------|
| 64×86      | 54        | \$299.95 |

Hand-made in Vietnam in a millennia-old tradition 🗸

Double-fired for frost resistance 🗸

Glazes carefully designed for beauty & consistency 🗸

Wide range of shapes and sizes



### Glaze

Hand-made in Vietnam in a millennia-old tradition 🗸

Double-fired for frost resistance 🗸

Glazes carefully designed for beauty & consistency 🗸

Wide range of shapes and sizes 🧹

### **Anduze Urn**





| Dia×H (cm) | <u>KG</u> | PRICE    |
|------------|-----------|----------|
| 40×45      | 20        | \$199.95 |
| 58×66      | 50        | \$399.95 |



### **AVAILABLE IN PREMIUM GLAZE COLOURS**

#### **3-COLUMN GLASS-TOP FOUNTAIN**





| <b>FOUNTAIN</b> | RECOMMENDED |          |               | DED PUMP   |
|-----------------|-------------|----------|---------------|------------|
| L×W×H (cm)      | KG          | PRICE    | <u>(L/hr)</u> | PUMP PRICE |
| 80×80×102       | 39          | \$499.95 | 2300          | \$229.95   |

**Optional Product Accessories** 

We also sell