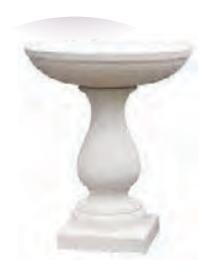

# **ELEGANT BIRDBATH**

| Dia×H (cm) | <u>VOL</u> | <u>KG</u> |
|------------|------------|-----------|
| 56×65      | 18         | 16        |

| RAW CONCRETE        | DULUX CUSTOM        | RUST FINISH         |
|---------------------|---------------------|---------------------|
| <del>\$229.95</del> | <del>\$259.95</del> | <del>\$279.95</del> |

\$159.95

\$139.95